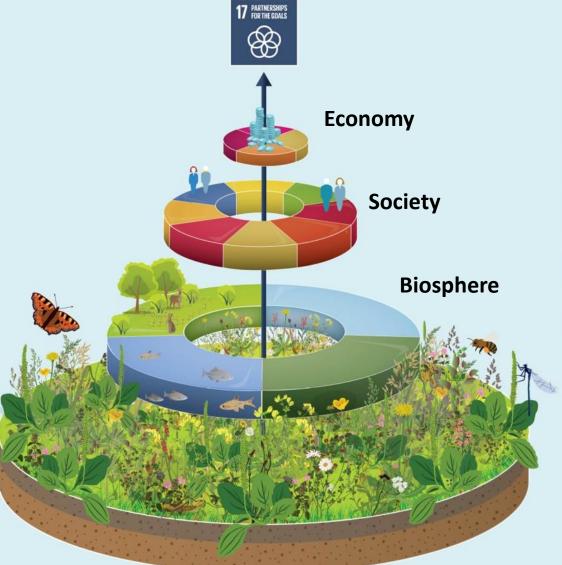

ANGHI E ALTRI RIFIUTI TOSSICI VENGONO SCARICATI OGNI ANNO NELLE ACQUE DEL MONDO





#### FERTILIZZANTI CHE ENTRANO NEGLI ECOSISTEMI COSTIERI HANNO PRODOTTO OLTRE 400 "ZONE MORTE" OCEANICHE $\rightarrow$ 245.000 km² (area appena inferiore all'Italia 300.000 km²).





### 75% DELLE RISORSE DI ACQUA DOLCE È DESTINATO ALLA PRODUZIONE DI COLTURE O ALL'ALLEVAMENTO DEL BESTIAME.





### LA SPECIE UMANA HA CAUSATO IL DECLINO GLOBALE DEL 60% DELLE POPOLAZIONI DI VERTEBRATI, UN CROLLO DI PIÙ DELLA METÀ IN MENO DI 50 ANNI.





### ENTRO LA FINE DEL SECOLO, È PROBABILE CHE IL 99% DELLE BARRIERE CORALLINE SUBISCA UNO SBIANCAMENTO COSÌ GRAVE DA PROVOCARE LA MORTE DEI CORALLI.





#### L'UOMO È LA CAUSA PRIMARIA DI MOLTE RECENTI PANDEMIE

















#### THE SDG WEDDING CAKE







































A safe operating space for humanity





# THERE IS NO PLANET B.