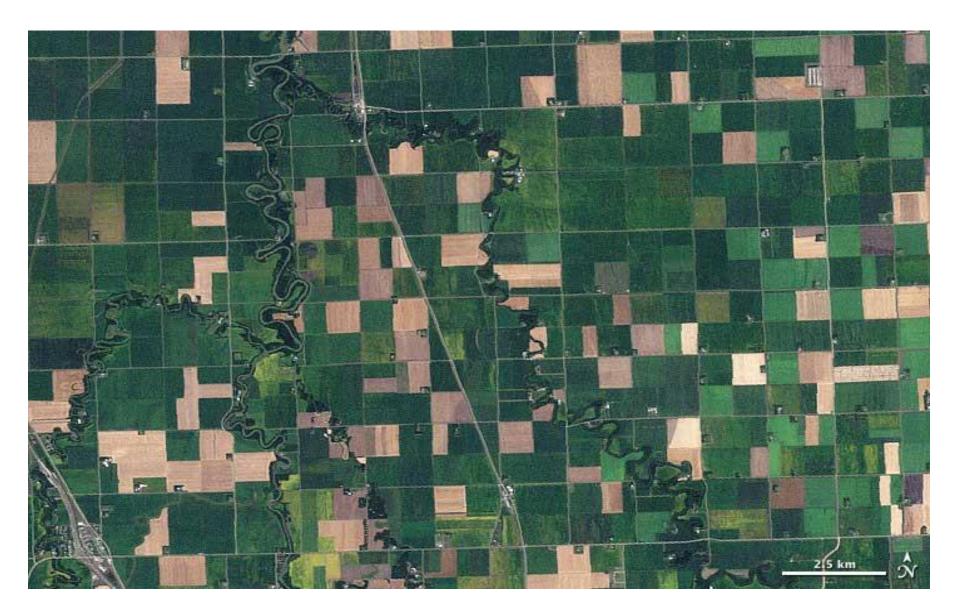

### 40% DELLA SUPERFICIE TERRESTRE È DESTINATO ALL'AGRICOLTURA PER SODDISFARE LA CRESCENTE DOMANDA DI BENI ALIMENTARI

#### LE AREE URBANE SONO PIÙ CHE RADDOPPIATE DAL 1992