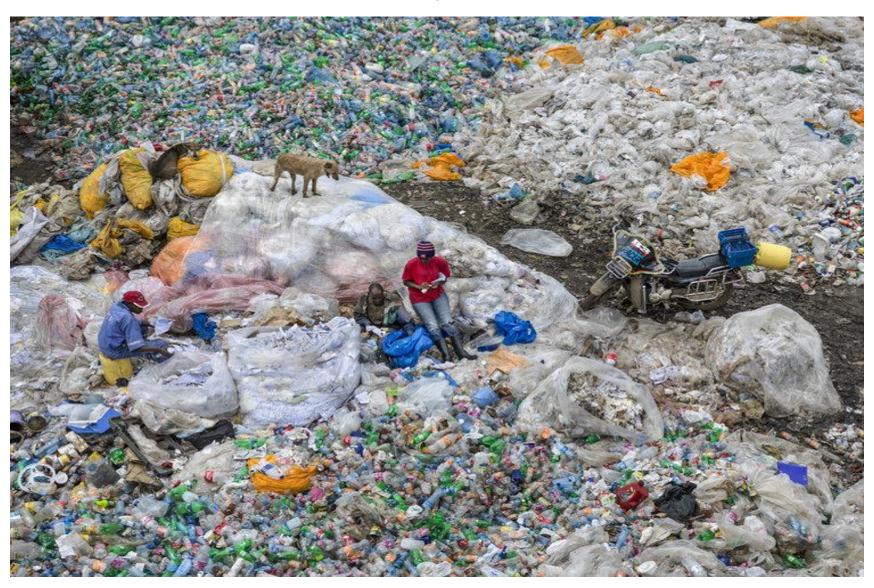

## 34% DEGLI STOCK ITTICI GLOBALI È SFRUTTATO SOPRA DEL LIVELLO DI SOSTENIBILITÀ; 60% È SFRUTTATO A PIENO REGIME

### TRA 300 E 400 MLN DI TON DI METALLI PESANTI, SOLVENTI, FANGHI E ALTRI RIFIUTI TOSSICI VENGONO SCARICATI OGNI ANNO NELLE ACQUE DEL MONDO