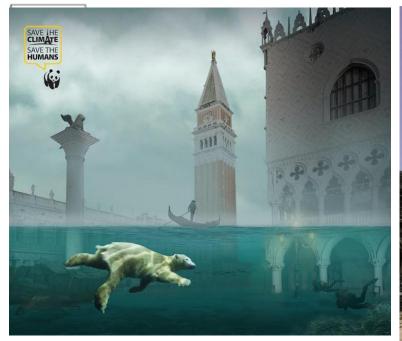

### LA SPECIE UMANA HA CAUSATO IL DECLINO GLOBALE DEL 60% DELLE POPOLAZIONI DI VERTEBRATI, UN CROLLO DI PIÙ DELLA METÀ IN MENO DI 50 ANNI.

### ENTRO LA FINE DEL SECOLO, È PROBABILE CHE IL 99% DELLE BARRIERE CORALLINE SUBISCA UNO SBIANCAMENTO COSÌ GRAVE DA PROVOCARE LA MORTE DEI CORALLI.