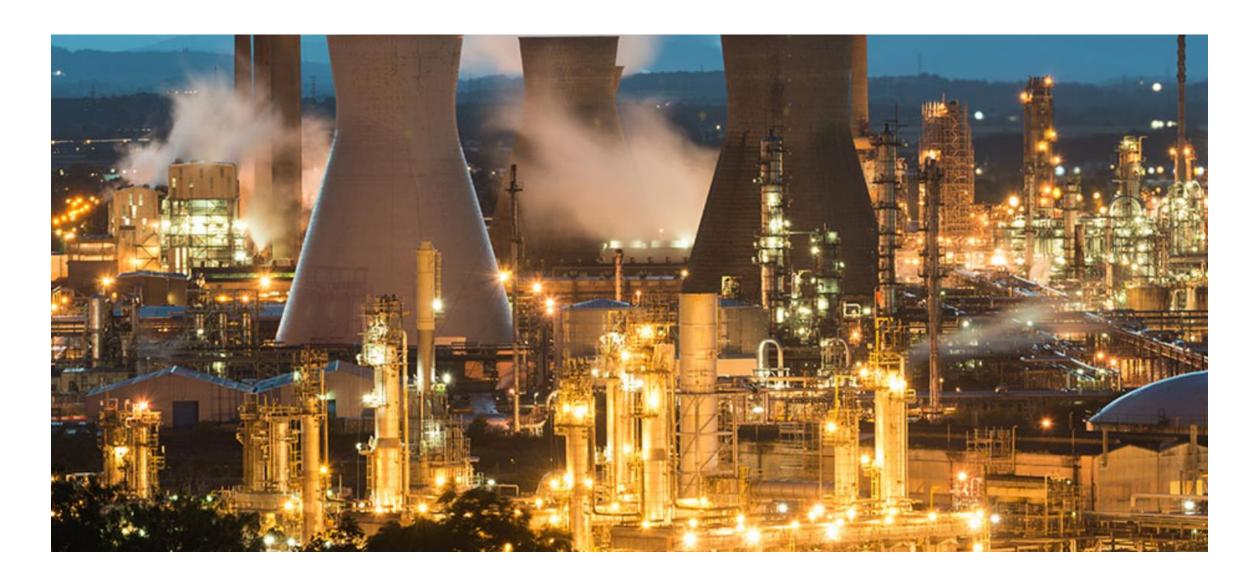

### NEL 2021 ABBIAMO EMESSO 36,3 MLD DI TON CO<sub>2</sub> IL DATO PIÙ ALTO RAGGIUNTO NELLA STORIA