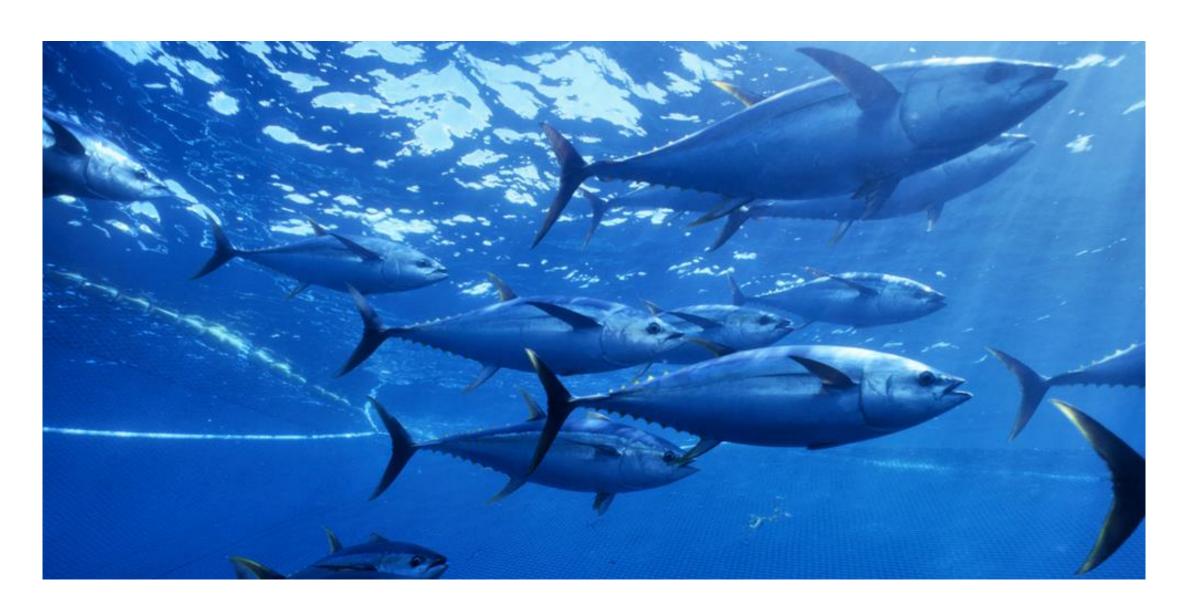

## 34% DEGLI STOCK ITTICI GLOBALI È SFRUTTATO SOPRA DEL LIVELLO DI SOSTENIBILITÀ; 60% È SFRUTTATO A PIENO REGIME