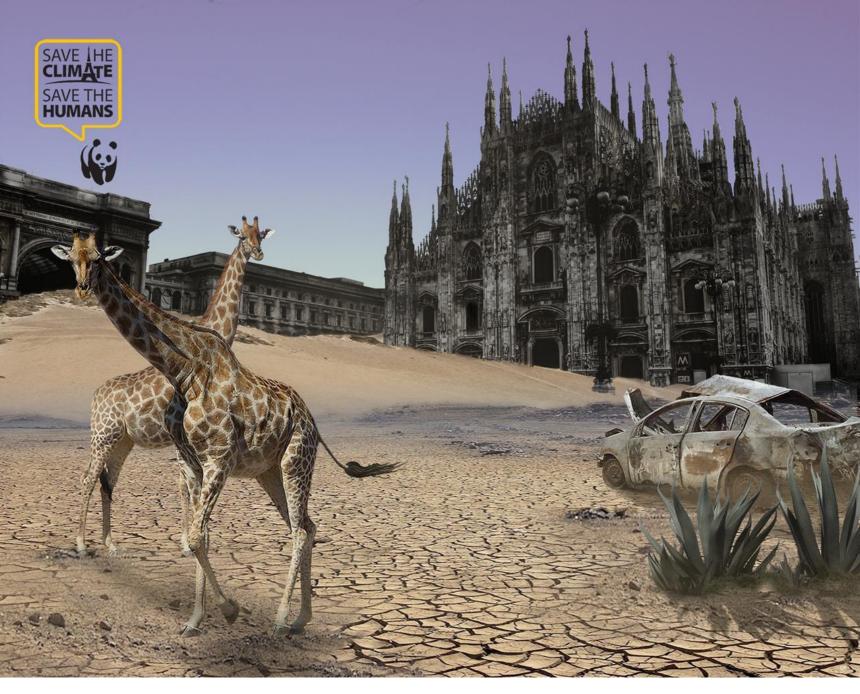

#### 75% DELLA SUPERFICIE TERRESTRE NON COPERTA DA GHIACCIO È GIÀ STATA SIGNIFICATIVAMENTE ALTERATA

### 40% DELLA SUPERFICIE TERRESTRE È DESTINATO ALL'AGRICOLTURA PER SODDISFARE LA CRESCENTE DOMANDA DI BENI ALIMENTARI