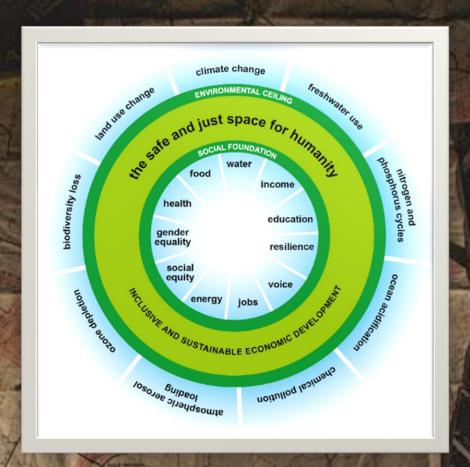

NELLE ACQUE DEL MONDO





#### FERTILIZZANTI CHE ENTRANO NEGLI ECOSISTEMI COSTIERI HANNO PRODOTTO OLTRE 400 "ZONE MORTE" OCEANICHE $\rightarrow$ 245.000 km² (area appena inferiore all'Italia 300.000 km²).





### 75% DELLE RISORSE DI ACQUA DOLCE È DESTINATO ALLA PRODUZIONE DI COLTURE O ALL'ALLEVAMENTO DEL BESTIAME.





### LA SPECIE UMANA HA CAUSATO IL DECLINO GLOBALE DEL 60% DELLE POPOLAZIONI DI VERTEBRATI, UN CROLLO DI PIÙ DELLA METÀ IN MENO DI 50 ANNI.





### ENTRO LA FINE DEL SECOLO, È PROBABILE CHE IL 99% DELLE BARRIERE CORALLINE SUBISCA UNO SBIANCAMENTO COSÌ GRAVE DA PROVOCARE LA MORTE DEI CORALLI.





#### L'UOMO È LA CAUSA PRIMARIA DI MOLTE RECENTI PANDEMIE

















#### THE SDG WEDDING CAKE







































A safe operating space for humanity





# THERE IS NO PLANET B.