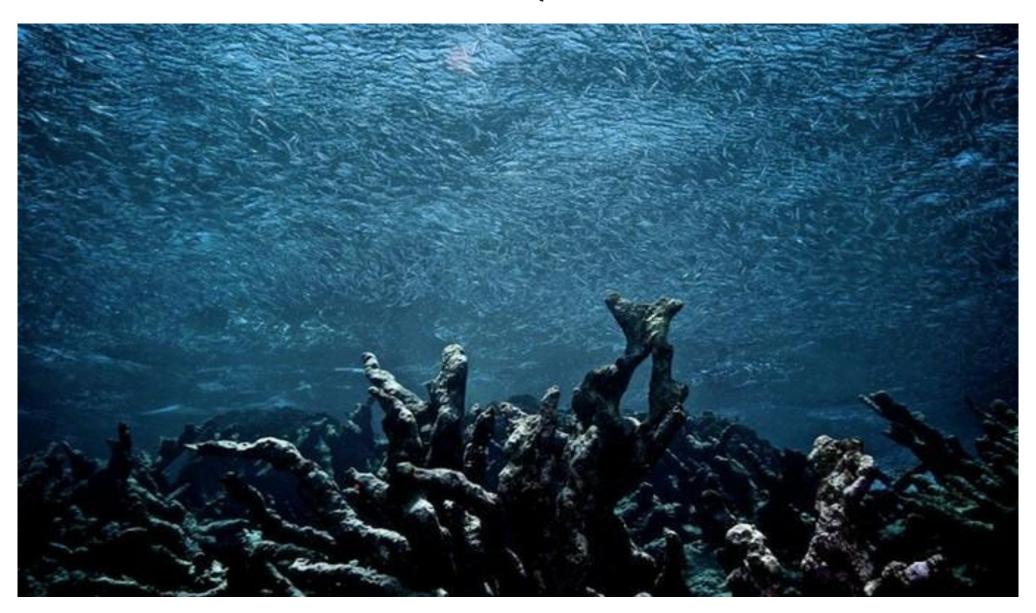

### ENTRO LA FINE DEL SECOLO, È PROBABILE CHE IL 99% DELLE BARRIERE CORALLINE SUBISCA UNO SBIANCAMENTO COSÌ GRAVE DA PROVOCARE LA MORTE DEI CORALLI.