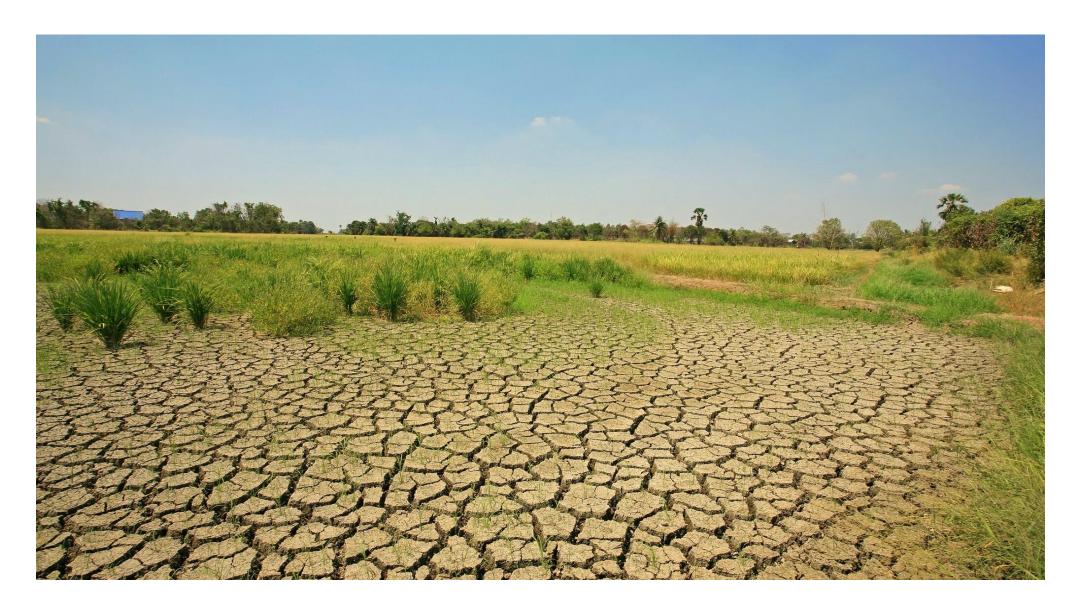

#### 75% DELLA SUPERFICIE TERRESTRE NON COPERTA DA GHIACCIO È GIÀ STATA SIGNIFICATIVAMENTE ALTERATA

### 40% DELLA SUPERFICIE TERRESTRE È DESTINATO ALL'AGRICOLTURA PER SODDISFARE LA CRESCENTE DOMANDA DI BENI ALIMENTARI