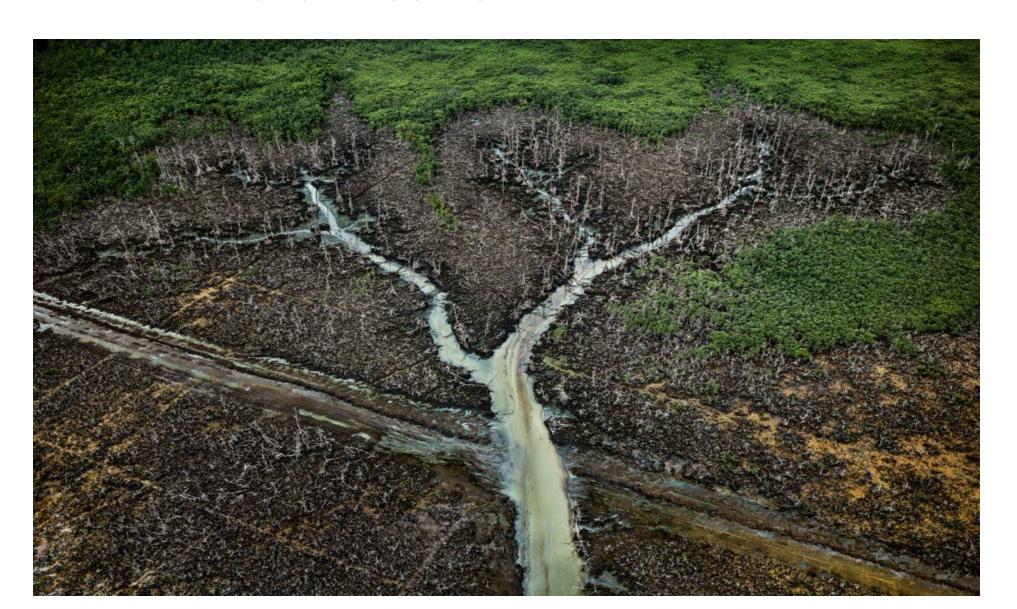

#### NEL 2019 ABBIAMO PERSO OGNI 6 SEC UN'AREA DI FORESTA PLUVIALE PRIMARIA GRANDE QUANTO UN CAMPO DI CALCIO

#### LE AREE URBANE SONO PIÙ CHE RADDOPPIATE DAL 1992