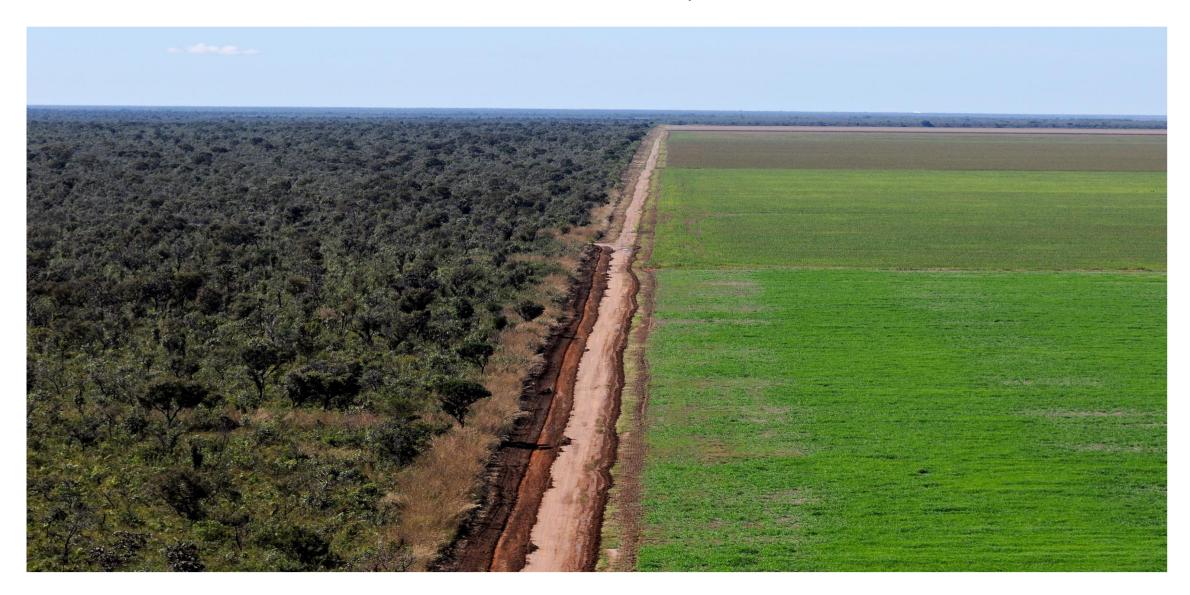

#### 75% DELLA SUPERFICIE TERRESTRE NON COPERTA DA GHIACCIO È GIÀ STATA SIGNIFICATIVAMENTE ALTERATA

### 40% DELLA SUPERFICIE TERRESTRE È DESTINATO ALL'AGRICOLTURA PER SODDISFARE LA CRESCENTE DOMANDA DI BENI ALIMENTARI