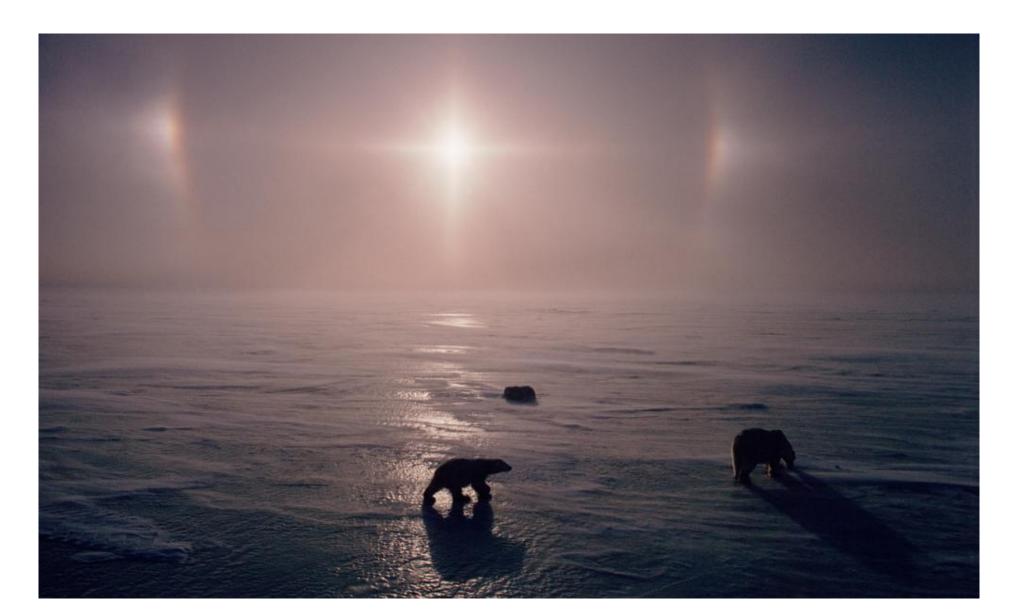

### LA SPECIE UMANA HA CAUSATO IL DECLINO GLOBALE DEL 60% DELLE POPOLAZIONI DI VERTEBRATI, UN CROLLO DI PIÙ DELLA METÀ IN MENO DI 50 ANNI.

### ENTRO LA FINE DEL SECOLO, È PROBABILE CHE IL 99% DELLE BARRIERE CORALLINE SUBISCA UNO SBIANCAMENTO COSÌ GRAVE DA PROVOCARE LA MORTE DEI CORALLI.