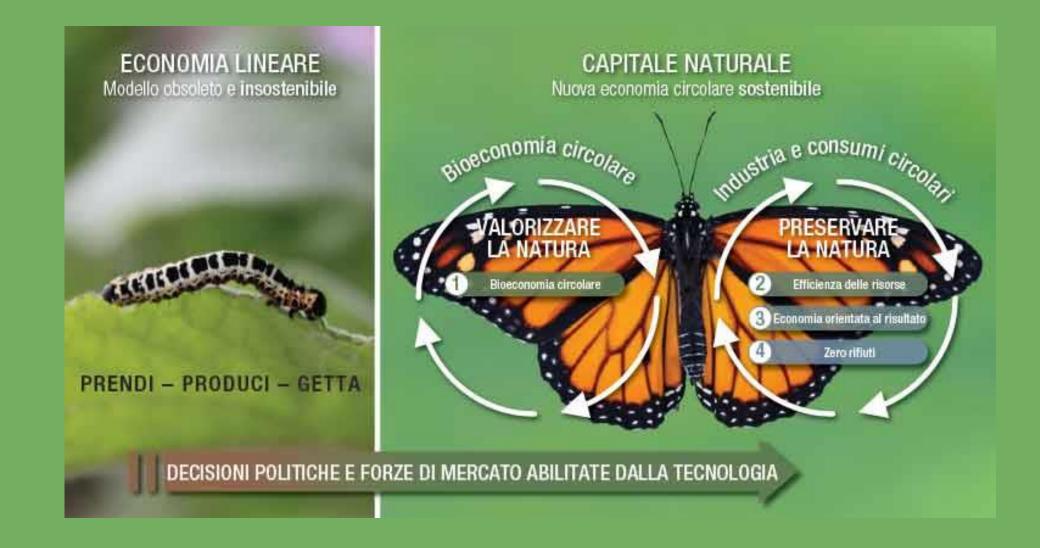

E 400 MLN DI TON DI METALLI PESANTI, SOLVENTI, FANGHI E ALTRI RIFIUTI TOSSICI VENGONO SCARICATI OGNI ANNO NELLE ACQUE DEL MONDO





#### FERTILIZZANTI CHE ENTRANO NEGLI ECOSISTEMI COSTIERI HANNO PRODOTTO OLTRE 400 "ZONE MORTE" OCEANICHE $\rightarrow$ 245.000 km² (area appena inferiore all'Italia 300.000 km²).





### 75% DELLE RISORSE DI ACQUA DOLCE È DESTINATO ALLA PRODUZIONE DI COLTURE O ALL'ALLEVAMENTO DEL BESTIAME.





### LA SPECIE UMANA HA CAUSATO IL DECLINO GLOBALE DEL 60% DELLE POPOLAZIONI DI VERTEBRATI, UN CROLLO DI PIÙ DELLA METÀ IN MENO DI 50 ANNI.





### ENTRO LA FINE DEL SECOLO, È PROBABILE CHE IL 99% DELLE BARRIERE CORALLINE SUBISCA UNO SBIANCAMENTO COSÌ GRAVE DA PROVOCARE LA MORTE DEI CORALLI.





#### L'UOMO È LA CAUSA PRIMARIA DI MOLTE RECENTI PANDEMIE

















#### THE SDG WEDDING CAKE







































A safe operating space for humanity





# THERE IS NO PLANET B.