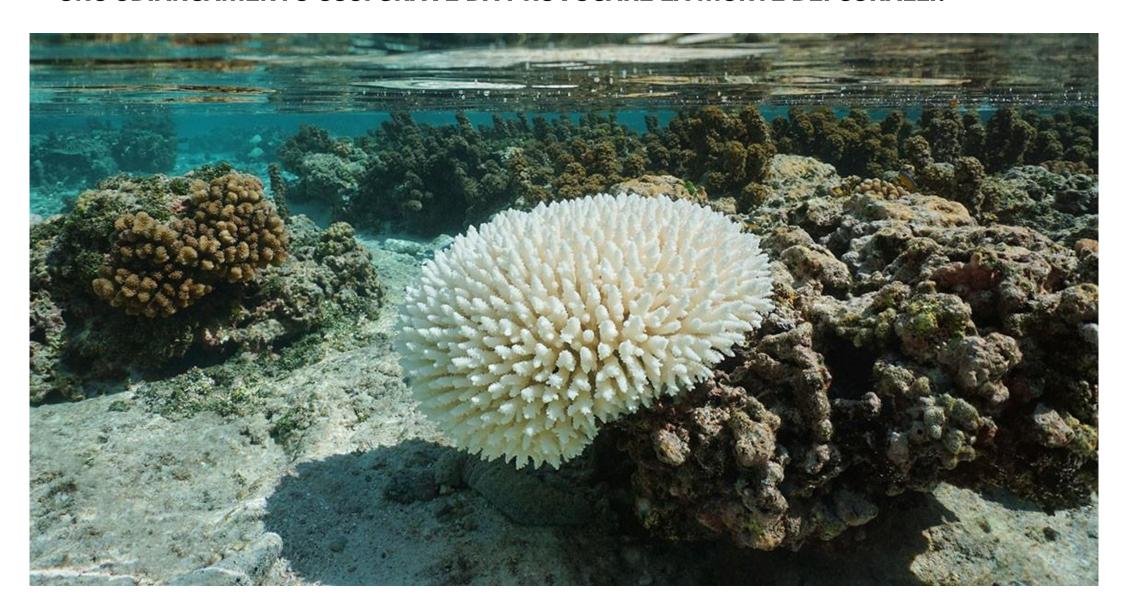

### ENTRO LA FINE DEL SECOLO, È PROBABILE CHE IL 99% DELLE BARRIERE CORALLINE SUBISCA UNO SBIANCAMENTO COSÌ GRAVE DA PROVOCARE LA MORTE DEI CORALLI.